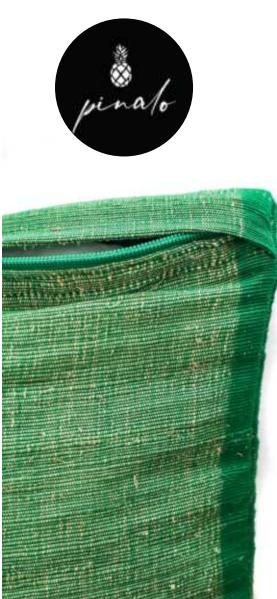

Zipper is chosen with attention to color and made from chrom.

pillow covers

pinalo

P00024

size  $50 \times 50$  or  $45 \times 45$ color any

P00027

P00028

color any