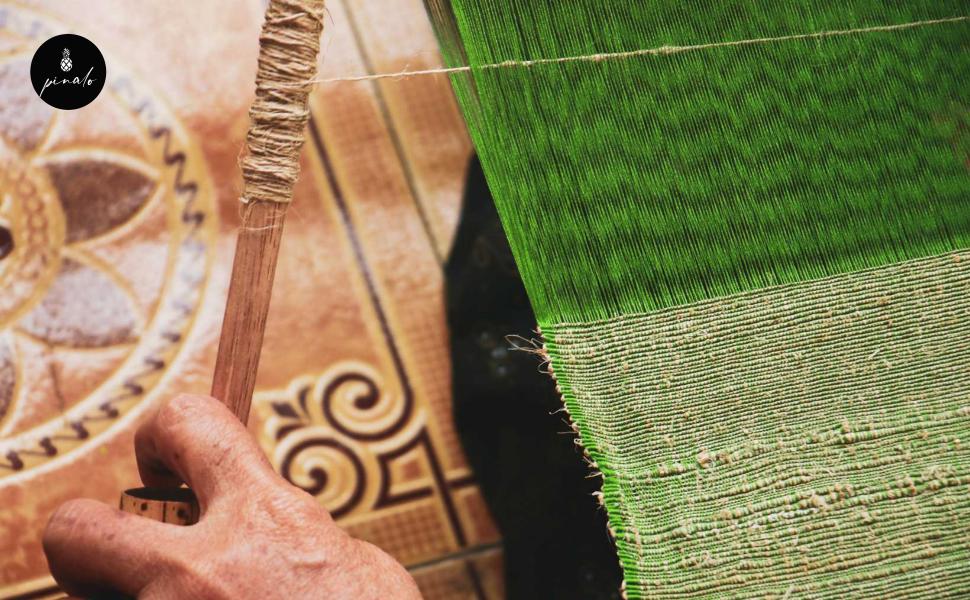

### PINALO- PINEAPPLE FROM LOMBOK

**Pinalo** started from the wish to bring Lombok new opportunity for economy growth by using natural resources. We searched for a product that could join traditional process, different communities and raw material that was already growing here. Our path was crossed by pineapple, that was used only for the fruit. So we started from scratch. Searching for pineapple farmers in the East Lombok and teaching them how to get fiber from leafs. Developing machines for scraping pina leaf with senior highschool Ondak Jaya to improve process of getting fiber out. Drying fiber and bringing it to weaving villages where 30 ladies would handwoven them into amazing fabric that we named **Pinalo**. And we didn't stop there. Beside developing fiber we started our own line of products by joining another community of sewing ladies in Lombok to empower woman even stronger.

# how do we make it?

Fabrics

For designers with sustainable vision.Choose between deifferent sizes of threat that are used for producing the pinalo fabrics. Fabric is made from pina leafs and natural cotton from cotton tree, both grown and processed in Lombok, Indonesia