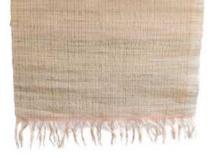

# how do we make it?

Fabrics

For designers with sustainable vision.Choose between deifferent sizes of threat that are used for producing the pinalo fabrics. Fabric is made from pina leafs and natural cotton from cotton tree, both grown and processed in Lombok, Indonesia

Specification

vina/o

## fabric natural -

size 100 cm x 250 cm color any

pillour Covers

Made from natural pinalo fabric. Easy to maintenance and available in different sizes and colors.

High quality pillow covers are perfect for bedroom decoration or any sitting area. Handweaved and durable, ready for long time use. Available in any color and custom made sizes also.