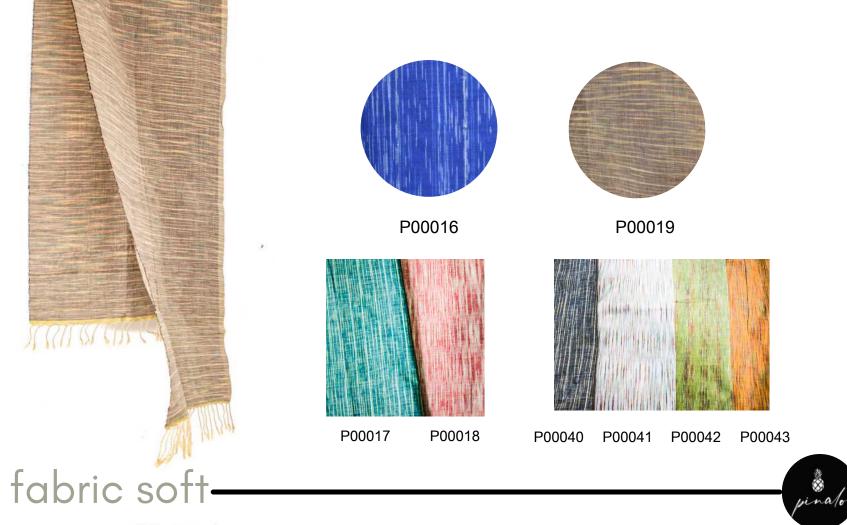

# how do we make it?

Fabrics

For designers with sustainable vision.Choose between deifferent sizes of threat that are used for producing the pinalo fabrics. Fabric is made from pina leafs and natural cotton from cotton tree, both grown and processed in Lombok, Indonesia

Specification

vina/o

## fabric natural -

size 100 cm x 250 cm color any

pillour Covers

Made from natural pinalo fabric. Easy to maintenance and available in different sizes and colors.

High quality pillow covers are perfect for bedroom decoration or any sitting area. Handweaved and durable, ready for long time use. Available in any color and custom made sizes also.