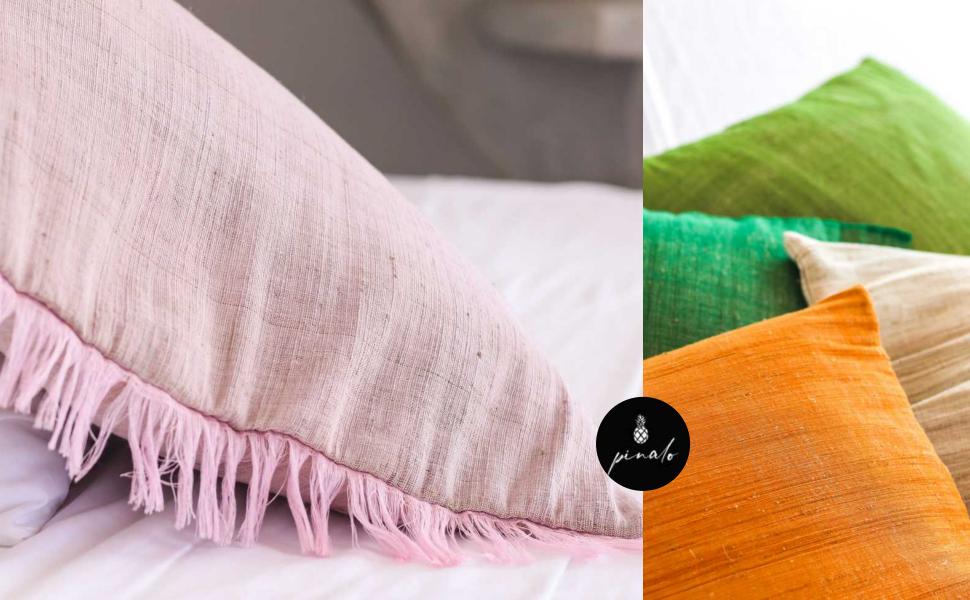

## fabric natural -

size 100 cm x 250 cm color any

pillour Covers

Made from natural pinalo fabric. Easy to maintenance and available in different sizes and colors.

High quality pillow covers are perfect for bedroom decoration or any sitting area. Handweaved and durable, ready for long time use. Available in any color and custom made sizes also.

Zipper is chosen with attention to color and made from chrom.

pillow covers

pinalo

P00024

size  $50 \times 50$  or  $45 \times 45$ color any

P00027

P00028

color any