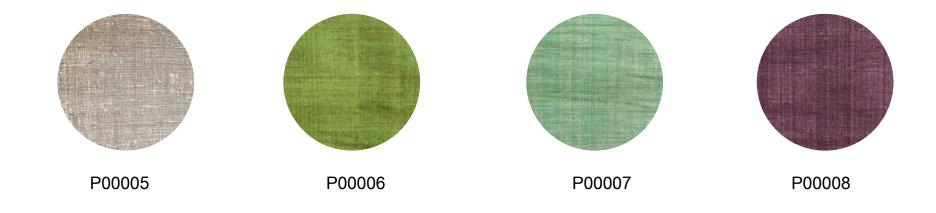

# how do we make it?

Fabrics

For designers with sustainable vision.Choose between deifferent sizes of threat that are used for producing the pinalo fabrics. Fabric is made from pina leafs and natural cotton from cotton tree, both grown and processed in Lombok, Indonesia

Specification

vina/o

## fabric natural -

size 100 cm x 250 cm color any

pillour Covers

Made from natural pinalo fabric. Easy to maintenance and available in different sizes and colors.

High quality pillow covers are perfect for bedroom decoration or any sitting area. Handweaved and durable, ready for long time use. Available in any color and custom made sizes also.