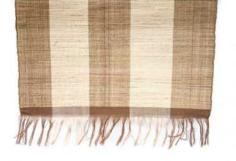

# how do we make it?

Fabrics

For designers with sustainable vision.Choose between deifferent sizes of threat that are used for producing the pinalo fabrics. Fabric is made from pina leafs and natural cotton from cotton tree, both grown and processed in Lombok, Indonesia

Specification

vina/o

## fabric natural -

size 100 cm x 250 cm color any

pillour Covers

Made from natural pinalo fabric. Easy to maintenance and available in different sizes and colors.

High quality pillow covers are perfect for bedroom decoration or any sitting area. Handweaved and durable, ready for long time use. Available in any color and custom made sizes also.