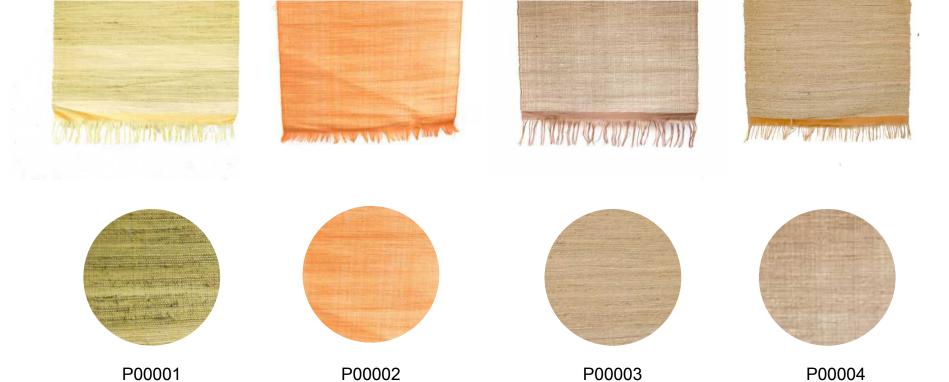

# how do we make it?

Fabrics

For designers with sustainable vision.Choose between deifferent sizes of threat that are used for producing the pinalo fabrics. Fabric is made from pina leafs and natural cotton from cotton tree, both grown and processed in Lombok, Indonesia

Specification

vina/o

## fabric natural -

size 100 cm x 250 cm color any

pillour Covers

Made from natural pinalo fabric. Easy to maintenance and available in different sizes and colors.

High quality pillow covers are perfect for bedroom decoration or any sitting area. Handweaved and durable, ready for long time use. Available in any color and custom made sizes also.