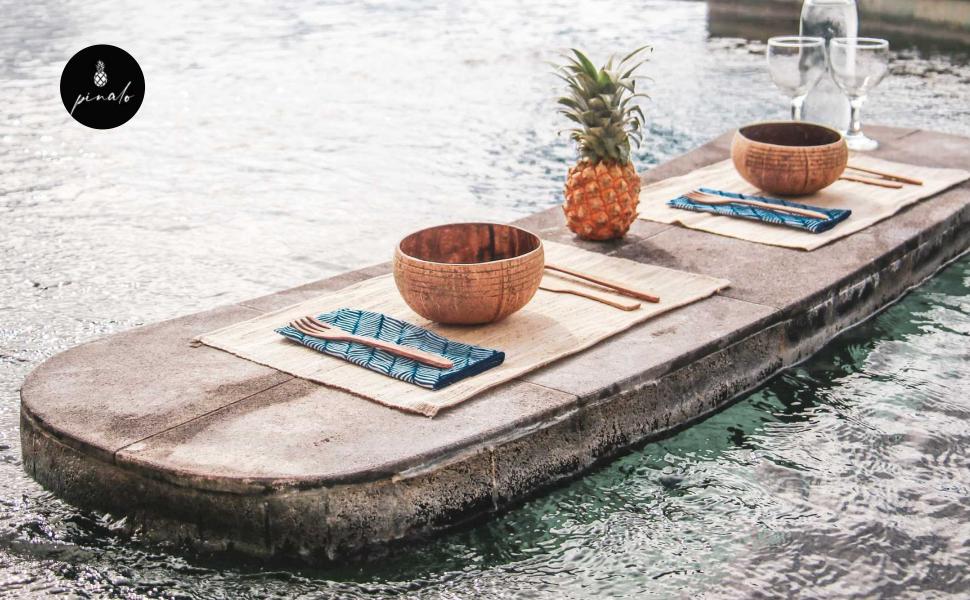

for diming

Placemats, table runners and all other details you need to make perfect decoration for your perfect meal.

color any, size 35 x 130

P00031

For orders, prices and collaborations please contact us through Whats app. All our products can be customized with sizes and colors.