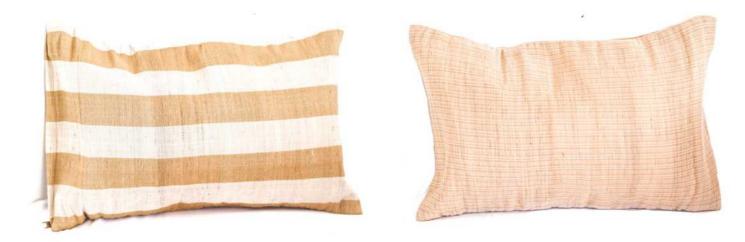

## fabric natural -

size 100 cm x 250 cm color any

pillour Covers

Made from natural pinalo fabric. Easy to maintenance and available in different sizes and colors.

High quality pillow covers are perfect for bedroom decoration or any sitting area. Handweaved and durable, ready for long time use. Available in any color and custom made sizes also.

Zipper is chosen with attention to color and made from chrom.

pillow covers

pinalo

P00024

size  $50 \times 50$  or  $45 \times 45$ color any

P00027

P00028

color any