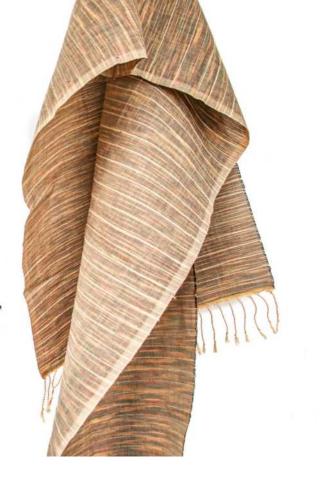

## fabric natural -

size 100 cm x 250 cm color any

pillour Covers

Made from natural pinalo fabric. Easy to maintenance and available in different sizes and colors.

High quality pillow covers are perfect for bedroom decoration or any sitting area. Handweaved and durable, ready for long time use. Available in any color and custom made sizes also.