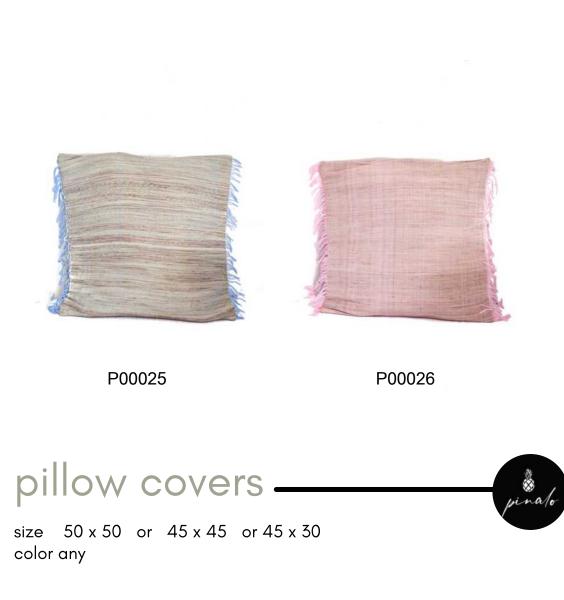

## fabric natural -

size 100 cm x 250 cm color any

pillour Covers

Made from natural pinalo fabric. Easy to maintenance and available in different sizes and colors.

High quality pillow covers are perfect for bedroom decoration or any sitting area. Handweaved and durable, ready for long time use. Available in any color and custom made sizes also.

Zipper is chosen with attention to color and made from chrom.

pillow covers

pinalo

P00024

size  $50 \times 50$  or  $45 \times 45$ color any

P00027

P00028

color any