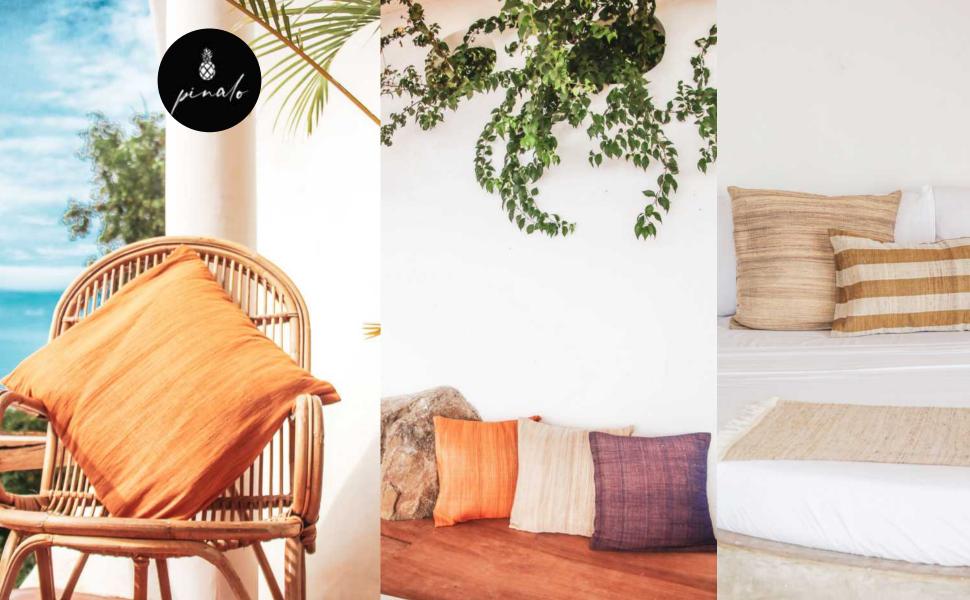

## fabric natural -

size 100 cm x 250 cm color any

pillour Covers

Made from natural pinalo fabric. Easy to maintenance and available in different sizes and colors.

High quality pillow covers are perfect for bedroom decoration or any sitting area. Handweaved and durable, ready for long time use. Available in any color and custom made sizes also.