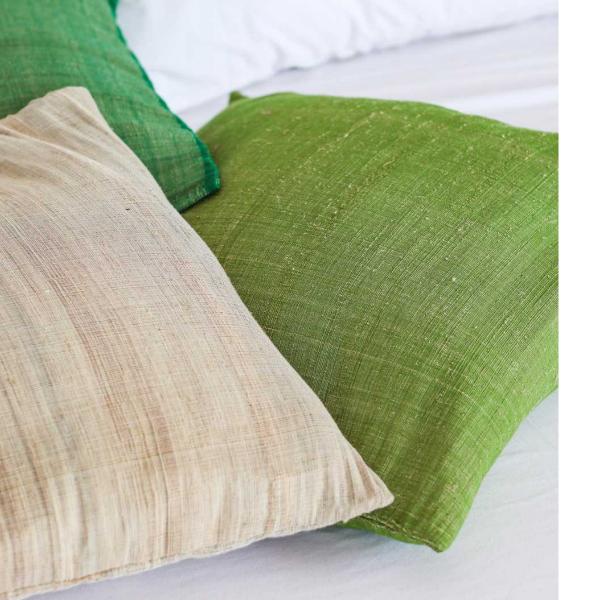

## fabric natural -

size 100 cm x 250 cm color any

pillour Covers

Made from natural pinalo fabric. Easy to maintenance and available in different sizes and colors.

High quality pillow covers are perfect for bedroom decoration or any sitting area. Handweaved and durable, ready for long time use. Available in any color and custom made sizes also.

Zipper is chosen with attention to color and made from chrom.

pillow covers

pinalo

P00024

size  $50 \times 50$  or  $45 \times 45$ color any

P00027

P00028

color any