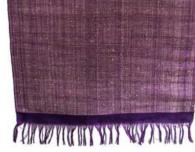

# how do we make it?

Fabrics

For designers with sustainable vision.Choose between deifferent sizes of threat that are used for producing the pinalo fabrics. Fabric is made from pina leafs and natural cotton from cotton tree, both grown and processed in Lombok, Indonesia

Specification

vina/o

## fabric natural -

size 100 cm x 250 cm color any

pillour Covers

Made from natural pinalo fabric. Easy to maintenance and available in different sizes and colors.

High quality pillow covers are perfect for bedroom decoration or any sitting area. Handweaved and durable, ready for long time use. Available in any color and custom made sizes also.