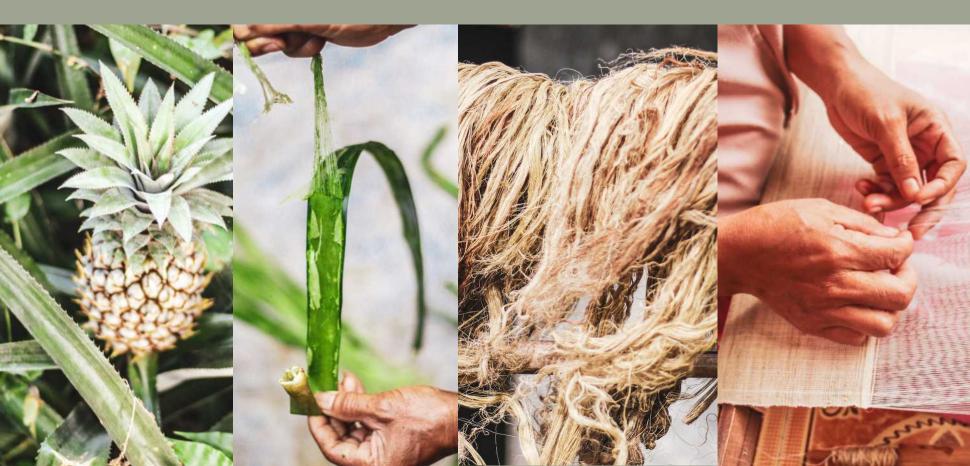

### PINALO- PINEAPPLE FROM LOMBOK

**Pinalo** started from the wish to bring Lombok new opportunity for economy growth by using natural resources. We searched for a product that could join traditional process, different communities and raw material that was already growing here. Our path was crossed by pineapple, that was used only for the fruit. So we started from scratch. Searching for pineapple farmers in the East Lombok and teaching them how to get fiber from leafs. Developing machines for scraping pina leaf with senior highschool Ondak Jaya to improve process of getting fiber out. Drying fiber and bringing it to weaving villages where 30 ladies would handwoven them into amazing fabric that we named **Pinalo**. And we didn't stop there. Beside developing fiber we started our own line of products by joining another community of sewing ladies in Lombok to empower woman even stronger.

# how do we make it?

Fabrics

For designers with sustainable vision.Choose between deifferent sizes of threat that are used for producing the pinalo fabrics. Fabric is made from pina leafs and natural cotton from cotton tree, both grown and processed in Lombok, Indonesia