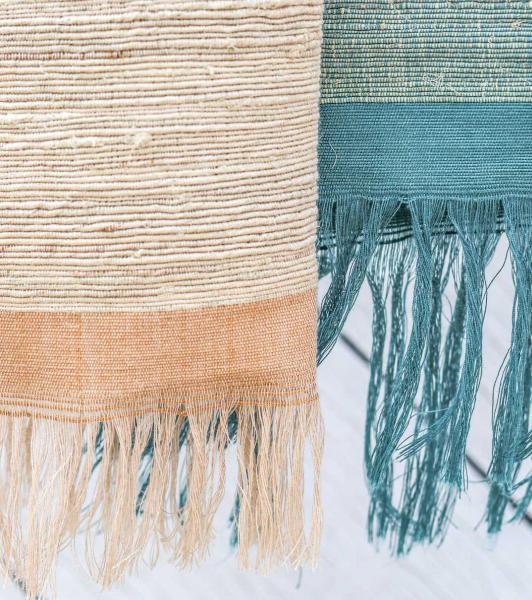

# how do we make it?

Fabrics

For designers with sustainable vision.Choose between deifferent sizes of threat that are used for producing the pinalo fabrics. Fabric is made from pina leafs and natural cotton from cotton tree, both grown and processed in Lombok, Indonesia

## fabric natural -

size 100 cm x 250 cm color any

pillour Covers

Made from natural pinalo fabric. Easy to maintenance and available in different sizes and colors.

High quality pillow covers are perfect for bedroom decoration or any sitting area. Handweaved and durable, ready for long time use. Available in any color and custom made sizes also.