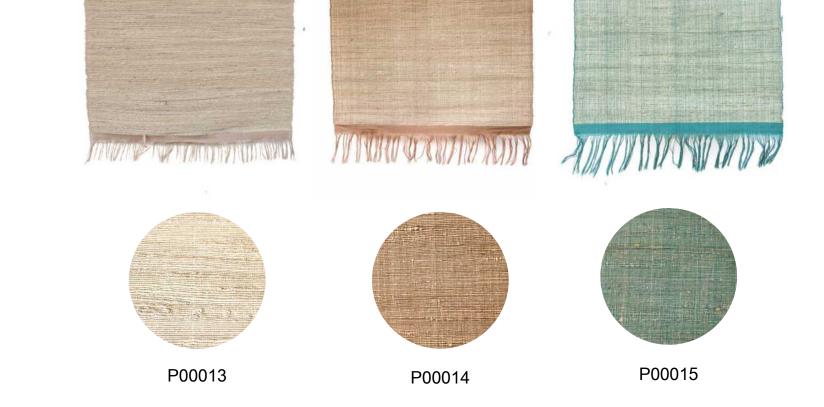

# how do we make it?

Fabrics

For designers with sustainable vision.Choose between deifferent sizes of threat that are used for producing the pinalo fabrics. Fabric is made from pina leafs and natural cotton from cotton tree, both grown and processed in Lombok, Indonesia

## fabric natural -

size 100 cm x 250 cm color any

pillour Covers

Made from natural pinalo fabric. Easy to maintenance and available in different sizes and colors.

High quality pillow covers are perfect for bedroom decoration or any sitting area. Handweaved and durable, ready for long time use. Available in any color and custom made sizes also.