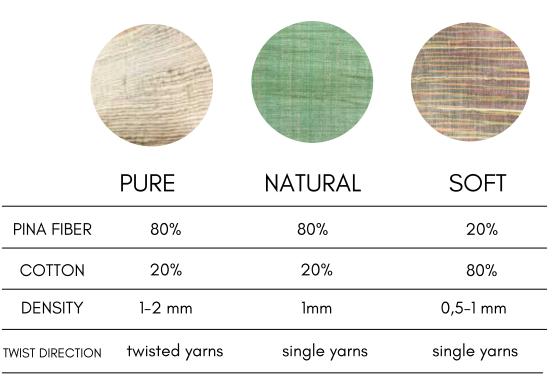

# how do we make it?

Fabrics

For designers with sustainable vision.Choose between deifferent sizes of threat that are used for producing the pinalo fabrics. Fabric is made from pina leafs and natural cotton from cotton tree, both grown and processed in Lombok, Indonesia

Specification

vina/o