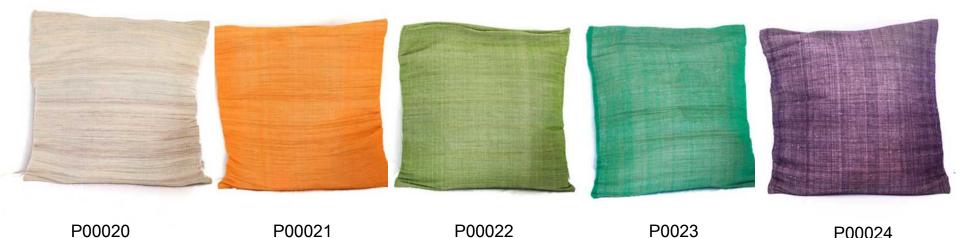

## fabric natural -

size 100 cm x 250 cm color any

pillour Covers

Made from natural pinalo fabric. Easy to maintenance and available in different sizes and colors.

High quality pillow covers are perfect for bedroom decoration or any sitting area. Handweaved and durable, ready for long time use. Available in any color and custom made sizes also.

Zipper is chosen with attention to color and made from chrom.

pillow covers

pinalo

P00024

size  $50 \times 50$  or  $45 \times 45$ color any

P00027

P00028

color any