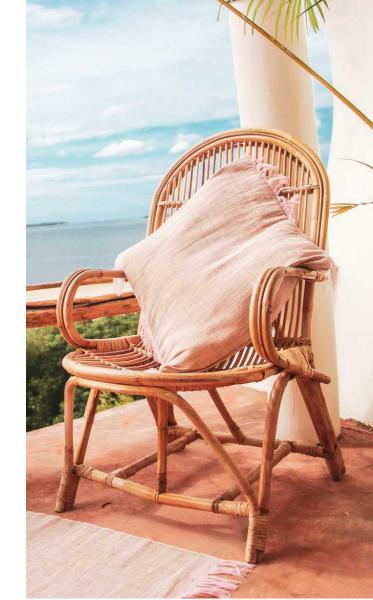

## fabric natural -

size 100 cm x 250 cm color any

pillour Covers

Made from natural pinalo fabric. Easy to maintenance and available in different sizes and colors.

High quality pillow covers are perfect for bedroom decoration or any sitting area. Handweaved and durable, ready for long time use. Available in any color and custom made sizes also.

Zipper is chosen with attention to color and made from chrom.

pillow covers

pinalo

P00024

size  $50 \times 50$  or  $45 \times 45$ color any

P00027

P00028

color any