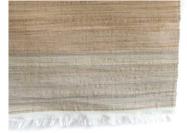

# how do we make it?

Fabrics

For designers with sustainable vision.Choose between deifferent sizes of threat that are used for producing the pinalo fabrics. Fabric is made from pina leafs and natural cotton from cotton tree, both grown and processed in Lombok, Indonesia

Specification

vina/o

## fabric natural -

size 100 cm x 250 cm color any

pillour Covers

Made from natural pinalo fabric. Easy to maintenance and available in different sizes and colors.

High quality pillow covers are perfect for bedroom decoration or any sitting area. Handweaved and durable, ready for long time use. Available in any color and custom made sizes also.