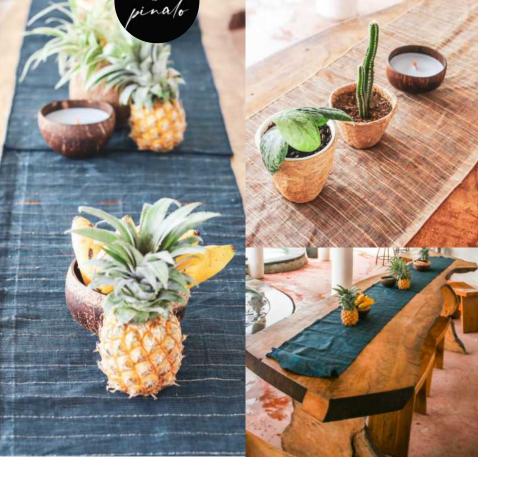

for diming

Placemats, table runners and all other details you need to make perfect decoration for your perfect meal.

color any, size 35 x 130

P00031

For orders, prices and collaborations please contact us through Whats app. All our products can be customized with sizes and colors.