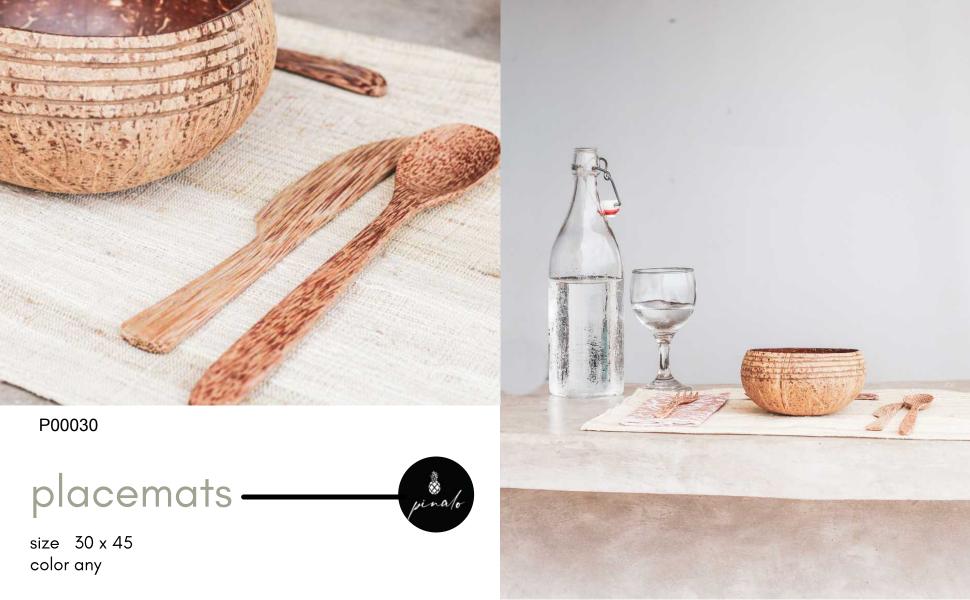

for diming

Placemats, table runners and all other details you need to make perfect decoration for your perfect meal.

color any, size 35 x 130

P00031

For orders, prices and collaborations please contact us through Whats app. All our products can be customized with sizes and colors.