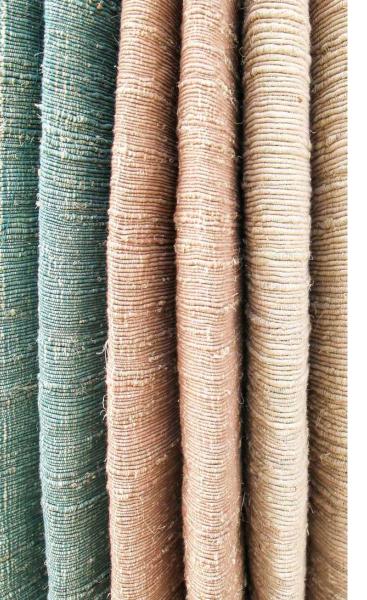

# how do we make it?

Fabrics

For designers with sustainable vision.Choose between deifferent sizes of threat that are used for producing the pinalo fabrics. Fabric is made from pina leafs and natural cotton from cotton tree, both grown and processed in Lombok, Indonesia

Specification

vina/o

## fabric natural -

size 100 cm x 250 cm color any

pillour Covers

Made from natural pinalo fabric. Easy to maintenance and available in different sizes and colors.

High quality pillow covers are perfect for bedroom decoration or any sitting area. Handweaved and durable, ready for long time use. Available in any color and custom made sizes also.