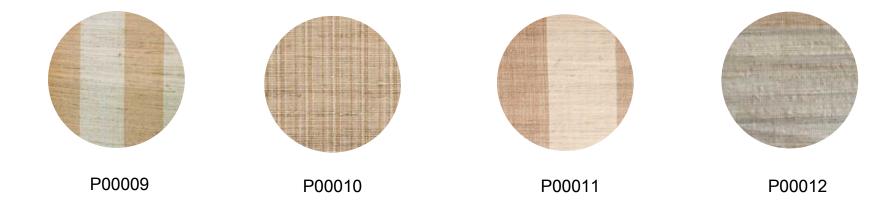

# how do we make it?

Fabrics

For designers with sustainable vision.Choose between deifferent sizes of threat that are used for producing the pinalo fabrics. Fabric is made from pina leafs and natural cotton from cotton tree, both grown and processed in Lombok, Indonesia

Specification

vina/o

## fabric natural -

size 100 cm x 250 cm color any

pillour Covers

Made from natural pinalo fabric. Easy to maintenance and available in different sizes and colors.

High quality pillow covers are perfect for bedroom decoration or any sitting area. Handweaved and durable, ready for long time use. Available in any color and custom made sizes also.