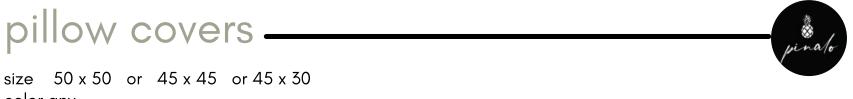

Zipper is chosen with attention to color and made from chrom.

pillow covers

pinalo

P00024

size  $50 \times 50$  or  $45 \times 45$ color any

P00027

P00028

color any