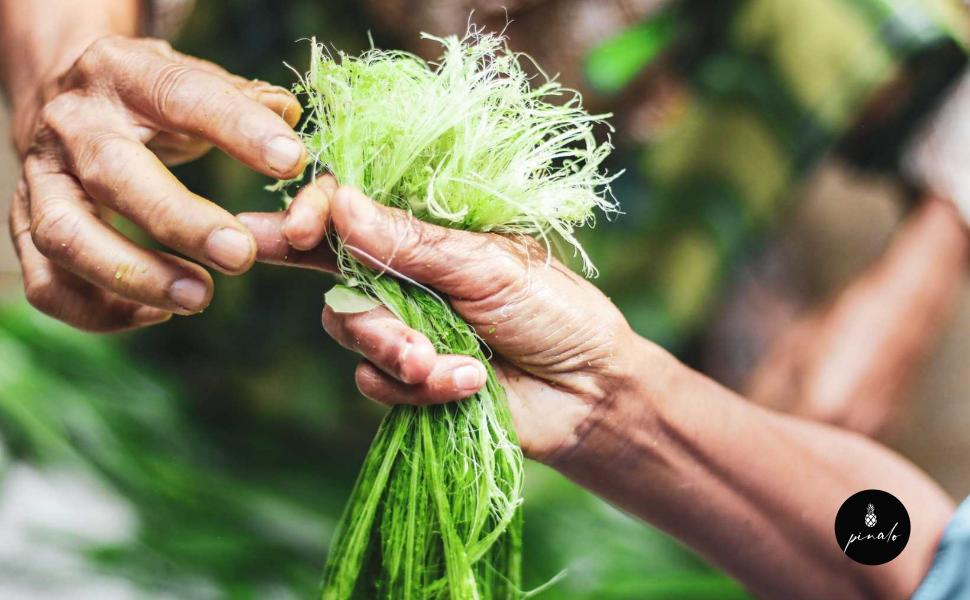

### PINALO- PINEAPPLE FROM LOMBOK

**Pinalo** started from the wish to bring Lombok new opportunity for economy growth by using natural resources. We searched for a product that could join traditional process, different communities and raw material that was already growing here. Our path was crossed by pineapple, that was used only for the fruit. So we started from scratch. Searching for pineapple farmers in the East Lombok and teaching them how to get fiber from leafs. Developing machines for scraping pina leaf with senior highschool Ondak Jaya to improve process of getting fiber out. Drying fiber and bringing it to weaving villages where 30 ladies would handwoven them into amazing fabric that we named **Pinalo**. And we didn't stop there. Beside developing fiber we started our own line of products by joining another community of sewing ladies in Lombok to empower woman even stronger.

# how do we make it?

Fabrics

For designers with sustainable vision.Choose between deifferent sizes of threat that are used for producing the pinalo fabrics. Fabric is made from pina leafs and natural cotton from cotton tree, both grown and processed in Lombok, Indonesia