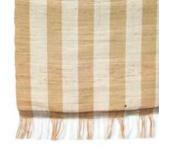

# how do we make it?

Fabrics

For designers with sustainable vision.Choose between deifferent sizes of threat that are used for producing the pinalo fabrics. Fabric is made from pina leafs and natural cotton from cotton tree, both grown and processed in Lombok, Indonesia

Specification

vina/o

## fabric natural -

size 100 cm x 250 cm color any

pillour Covers

Made from natural pinalo fabric. Easy to maintenance and available in different sizes and colors.

High quality pillow covers are perfect for bedroom decoration or any sitting area. Handweaved and durable, ready for long time use. Available in any color and custom made sizes also.